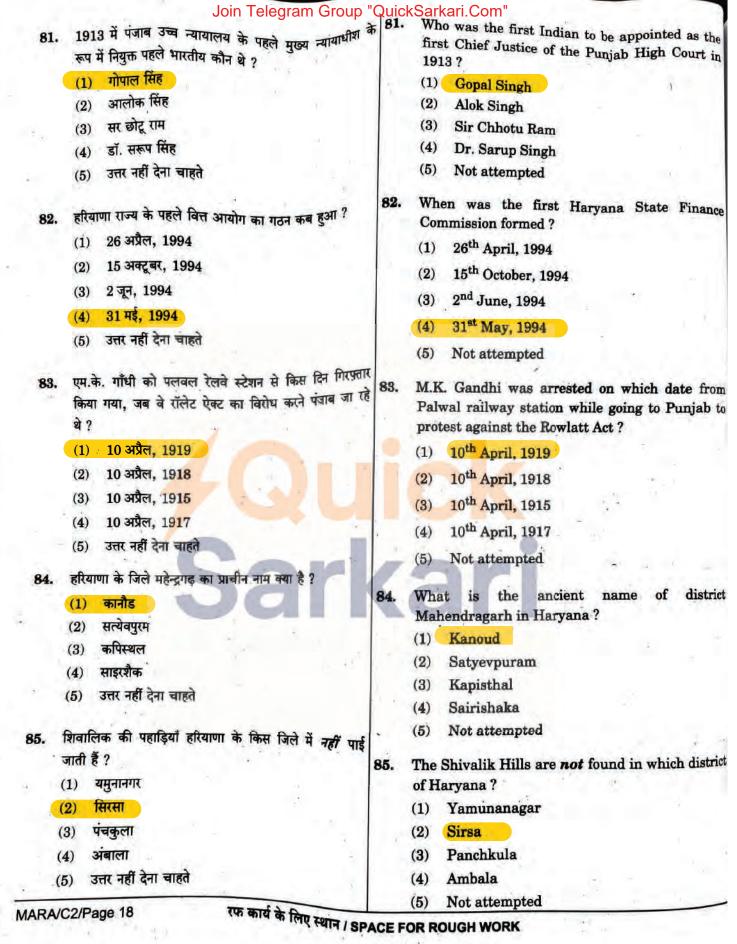

C 1 = 0.

12

|   | 61. | हरियाप<br>स्थापन | गा में राज्य शैक्षिक अनुसंधान एवं प्रशिक्षण परिषद वें<br>11 कब हुई ? | ज्ञे 61. | Whe                   | en was the State Council of Education<br>rearch and Training established in Haryan;                              |
|---|-----|------------------|----------------------------------------------------------------------|----------|-----------------------|------------------------------------------------------------------------------------------------------------------|
| • |     |                  | 1960                                                                 |          | (1)                   | 1960                                                                                                             |
|   |     | (1)              | 1965                                                                 | 4        | (2)                   | 1965                                                                                                             |
|   |     |                  |                                                                      | 117      | (3)                   | 1979                                                                                                             |
|   |     | (3)              | 1979                                                                 |          | (4)                   | 1970                                                                                                             |
|   |     | (4)<br>(5)       | 1970<br>उत्तर नहीं देना चाहते                                        |          | (5)                   | Not attempted                                                                                                    |
|   | 62. | 16.2             | ाणा के किस जिले में 'सरस्वती शुगर मिल' स्थित है ?                    | 62.      | 'Sar<br>dist          | aswati Sugar Mill' is situated in wh<br>rict of Haryana ?                                                        |
|   |     | (1)              | यमुनानगर                                                             |          | (1)                   | Yamunanagar                                                                                                      |
| ÷ |     | (2)              | फरीदाबाद                                                             | - 5 - 1  | (2)                   | Faridabad                                                                                                        |
|   | 0   | (3)              | रोहतक                                                                |          | (3)                   | Rohtak                                                                                                           |
|   |     | (4)              | पानीपत                                                               |          | (4)                   | Panipat                                                                                                          |
|   |     | (5)              | उत्तर नहीं देना चाहते                                                |          | (5)                   | Not attempted                                                                                                    |
|   | 63. | हरिय             | वाणा का राज्य पशु कौन-सा है ?                                        | 63.      | Whi                   | ch is the state animal of Haryana ?                                                                              |
|   |     | (1)              | बाघ                                                                  |          | (1)                   | Tiger                                                                                                            |
|   |     | (2)              | ंघोड़ा                                                               |          | (2)                   | Horse                                                                                                            |
|   |     | . (3)            | हाथी                                                                 | 1.6      | (3)                   | Elephant                                                                                                         |
|   |     | (4)              | काला हिरण                                                            |          | (4)                   | Black Buck                                                                                                       |
|   |     | (5)              | उत्तर नहीं देना चाहते                                                |          | (5)                   | Not attempted                                                                                                    |
|   | 64. | किस              | किले को हरियाणा के मुख्य द्वार के नाम से जाना जात                    | 64.      | Whic                  | h fort is known as the Gateway of Haryana                                                                        |
|   |     | ŧ?               |                                                                      | 1        | and the second second | Kanod Fort                                                                                                       |
|   |     | (1)              | कनोद का किला                                                         |          | (2)                   | Maham Fort                                                                                                       |
|   |     | (2)              | माहम का किला                                                         | -        | (3)                   | Gohana Fort                                                                                                      |
|   |     | (3)              | गोहाना का किला                                                       |          | (4)                   | Bahadurgarh Fort                                                                                                 |
|   | 1   | (4)              | बहादुरगढ़ का किला                                                    |          | (5)                   | Not attempted                                                                                                    |
|   |     | (5)              | उत्तर नहीं देना चाहते                                                |          |                       | and the second |
|   | 65. | हरियाप           | गा के लगभग 300 मील उत्तर में स्थित है ।                              | 65.      | Hary                  | ana is located around 300 miles North of t                                                                       |
|   |     | (1)              | ग्रीनविच रेखा                                                        |          | (1)                   | Greenwich line                                                                                                   |
|   | *   | (2)              | भूमध्य रेखा                                                          | = 3      | (2)                   | Equator                                                                                                          |
|   |     | (3)              | कर्क रेखा                                                            |          | (3)                   | Tropic of Cancer                                                                                                 |
|   |     | (4)              | मकर रेखा                                                             |          | (4)                   | Tropic of Capricorn                                                                                              |
|   |     | (5)              | उत्तर नहीं देना चाहते                                                | 14       |                       | Not attempted                                                                                                    |

| 56. | हरियाणा में होम रूल आंदोलन के प्रचार का श्रेय जाता है :        | 66. |            | credit for propagating<br>ement in Haryana goes to |          | lome Ru     |
|-----|----------------------------------------------------------------|-----|------------|----------------------------------------------------|----------|-------------|
|     |                                                                |     | (1)        | Ram Kishore                                        |          |             |
|     |                                                                |     | (2)        | Thakur Ram Singh                                   | •        |             |
| F.  |                                                                |     | (3)        | Lala Murlidhar                                     |          |             |
|     | (4) पं. नेकीराम शर्मा                                          |     | (4)        | Pt. Nekiram Sharma                                 |          |             |
|     | (5) उत्तर नहीं देना चाहते                                      |     | (5)        | Not attempted                                      |          |             |
| 57. | निम्नलिखित में से किसे हरियाणा का ताज महल कहा जाता है ?        |     | Whi        | ch of the following is know                        | n as the | a Taj Maha  |
| ,   | (1) शेख चिही का मकबरा                                          | 67. | ofH        | aryana?                                            | II us    |             |
|     | (2) इब्राहिम सूरी का मकबरा                                     |     |            | Sheikh Chilli's Tomb                               |          | . "         |
|     | (3) शीश महल                                                    |     | (1)<br>(2) | Ibrahim Suri's Tomb                                | -        |             |
|     | (4) जल महल                                                     |     | (2)<br>(3) | Sheesh Mahal                                       |          |             |
|     |                                                                |     | (4)        | Jal Mahal                                          |          |             |
|     | (5) उत्तर नहीं देना चाहते                                      |     | (5)        | Not attempted                                      |          |             |
| 68. | निम्नलिखित में से किस लोक नृत्य रूप का निष्पादन पुरुषों द्वारा |     | 10         |                                                    |          |             |
| 00. | <i>नहीं</i> किया जाता ?                                        | 68. | Whi        | ch among the following fo                          | olk dan  | ce forms i  |
|     | (1) डमरू                                                       |     |            | performed by men ?                                 |          |             |
|     | (2) चौपाइयाँ                                                   |     | (1)        | Damru                                              |          |             |
|     |                                                                |     | (2)        | Chaupaiyan                                         |          |             |
|     | <u>(3)</u> लूर<br>(4) डाफ                                      |     | (3)        | Loor                                               | 16       |             |
| 1   |                                                                | 1   | (4)        | Daph                                               |          | •           |
|     | (5) उत्तर नहीं देना चाहते                                      |     | (5)        | Not attempted                                      |          |             |
| 69. | . पंडित लखमी चंद का जन्म हरियाणा के निम्नलिखित में से किस      | 69. | Pt         | Lakhmi Chand was born                              | ı in wł  | nich of the |
|     | गाँव में हुआ था ?                                              | 03. | 1000       | owing village of Haryana ?                         |          |             |
|     | (1) जंतीकलां                                                   | 1   | (1)        | Jantikalan                                         |          |             |
|     | (2) सीही                                                       |     | (2)        | Sihi                                               |          | 16          |
|     | (3) मोखरा                                                      |     | (3)        | Mokhra                                             |          | -           |
|     | (4) नाहरी                                                      |     | (4)        | Nahri                                              |          |             |
|     | (5) उत्तर नहीं देना चाहते                                      |     | (5)        | Not attempted                                      |          |             |
|     |                                                                |     |            | · ·                                                |          |             |
| 70. | हाँसी में स्थित तथा पृथ्वीराज चौहान द्वारा बनवाए गए असीगढ़     | 70. |            | fort of Asigarh situated in                        |          |             |
|     | के किले का निर्माण किस सदी में हुआ ?                           | 1   | Prit       | hviraj Chauhan in which                            | century  | ?           |
|     | (1) 14वीं सदी                                                  | -   | (1)        | 14 <sup>th</sup> century                           |          | *           |
|     | (2) 17र्वी सदी                                                 | 1 a | (2)        | 17 <sup>th</sup> century                           |          |             |
|     | (3) 12वीं सदी                                                  |     | (3)        | 12 <sup>th</sup> century                           |          |             |
|     | (4) 15वीं सदी                                                  |     | (4)        | 15 <sup>th</sup> century                           |          |             |
|     |                                                                | 1.1 | ,          | contrary                                           |          |             |