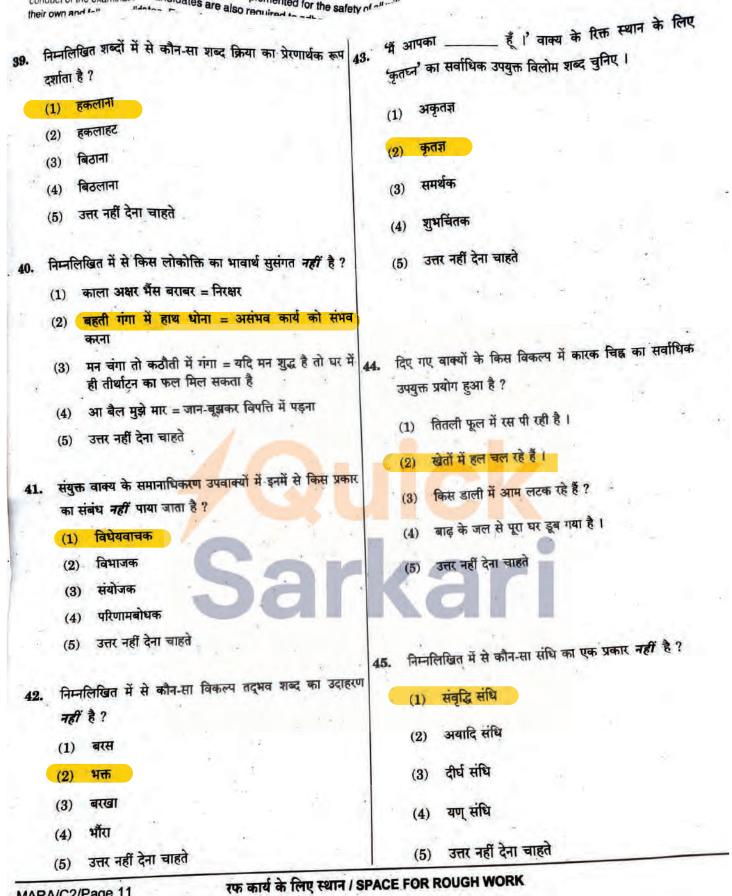

|
| <ul> <li>(2) मतदाताओं को जागरूक बनाने के लिए एक नए रेल<br/>स्टेशन का नाम</li> <li>(3) दिव्यांग मतदाताओं के लिए विशेष पोलिंग बूथ</li> <li>(4) पोस्टल बैलेट को सँभालने हेतु अधिकारियों के लि<br/>प्रशिक्षण कार्यक्रम</li> <li>(5) उत्तर नहीं देना चाहते</li> </ul>                                                   | <ul> <li>(2) name of a new railway station to raise voter<br/>awareness.</li> <li>(3) special polling booth for Divyang voters.</li> </ul>                                                                                                                                                                                                                                                                            |

2



.



MARA/C2/Page 11

46. sentence.

- P. leave no regret are
- gained over ignorance Q.
- R. the only victories which
- S. those which are
- PQSR (1)
- QRSP (2)
- (3) SRQP
- RPSQ (4)
- Not attempted (5)
- Choose the alternative which best expresses the 47. given sentence in Active Voice.
  - It is being read by us.
  - We can read it. (1)
  - We have to read it. (2)
  - We are reading it. (3)
  - (4) It will be read by us.
  - (5)Not attempted
- Read the sentence to find out whether there is 50. 48. any grammatical mistake in it.

Mark the number of the part with error as your answer. If there is 'no error' mark (4).

The scientist was seemed to be excited

over the result of his experiment.

C



C

- No error (4)
- Not attempted (5)

MARA/C2/Page 12

रफ कार्य के लिए स्थान / SPACE FOR ROUGH